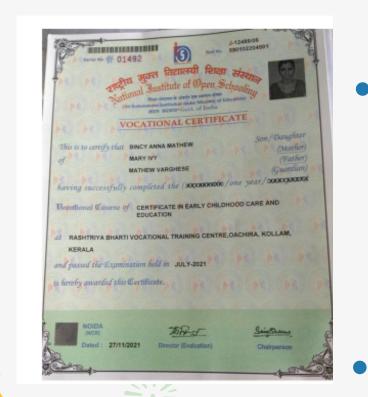

## MONTESSORI TEACHER TRAINING COURSE







# UNDER UGC APPROVED UNIVERSITIES

#### AIPSA have 5 universities as Academic Partners

















APP Code: SSU2022418

## CERTIFICATE OF REPRESENTATION

#### All India Private Schools Association

Karol Bagh, New Delhi DELHI -110005

Contact No. +91 9446006641 | Email: allindiaprivateschools@gmail.com

is officially authorized to represent Sikkim Skill University (SSU) in the recruitment of qualified Students This certificate is valid for the period of 2022-2023

> Director (Podid Sharma) Sikkim Skill University (SSU) Namthang Suth Sikin 20100-73137

## Certificate Models





#### All India Private Schools Association

(Govt. Regn. No. 165/IV/2014)
FaizRoad, Karol Bagh, New Delhi
www.allindiaprivateschools.org, info@allindiaprivateschools.org

### CERTIFICATE

OF EXTENSION TRAINING CENTER

This certificate is proudly awarded to

## Institute Of Teachers Training Center

Jalukie, Nagaland

For becoming the University Knowledge Partner of All India Private Schools Association, New Delhi for conducting the U. G, P. G, Montessori/ Pre- Primary TTC under UGC approved Universities of India. We are delighted in providing this certificate to you.

Authorized Signatory

23-01-23















. .



## MBA TWO

MASTER OF BUSINESS ADMINISTRATION

Human Resource

inance Mark

Marketing

Digital Marketing

Mass Communication

International Business

Risk Management

Ope